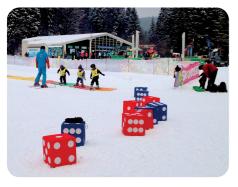

dimension: 50 x 100 cm print the banner bar 50 x 9 cm



#### **SHOPPING BAG**

fabric: STANOVINA + POPRUH dimension: 40 x 40 x 40 cm prices according to size and design



**BAG TO WHEEL FRAME** 

fabric: STANOVINA

# UNIVERSAL CYCLISTIC PUMP Mini Economy

print: TAMPON TISK to all types of valves



When collecting over 3000 pieces option with blue lever



**CYCLING WEAR** 

fabric: MICRO C2 a BIKE



# **ADVERTISING BANNERS**

# KAPKA 350 125 x 320 cm KAPKA 310 100 x 275 cm KAPKA 230 86 x 210 cm KAPKA 180 66 x 160 cm KAPKA 130 36 x 88 cm



# **KOBRA 410** 72 x 370 cm



# **KLASIK**



# **TENTS AND INFLATABLES**

# **CANOPY TENTS**







3 x 4,5 m

3 x 6 m

# **PNEUMATIC TETS**







**PNEUMATIC AND FAN GATES** 











**ARCH GATE** 

# **REALIZED PROJECTS**





































# **COMMENT**

# WE ARE THE CZECH MANUFACTURER WE CAN REPLACE TO THE CUSTOMER'S NEEDS WE PROVIDE POST-WARRANTY SERVICE WE SUPPORT THE HIGH QUALITY STANDARD

# **WE ARE**