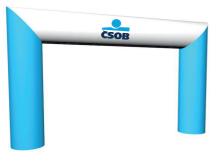

fabric: STANOVINA + filling PE foam dimension: 40 x 40 x 40 cm





dimension: 50 x 100 cm print the banner bar 50 x 9 cm



#### **SHOPPING BAG**

fabric: STANOVINA + POPRUH dimension: 40 x 40 x 40 cm prices according to size and design



**BAG TO WHEEL FRAME** 

fabric: STANOVINA

# UNIVERSAL CYCLISTIC PUMP Mini Economy

print: TAMPON TISK to all types of valves



When collecting over 3000 pieces option with blue lever



**CYCLING WEAR** 

fabric: MICRO C2 a BIKE



# **ADVERTISING BANNERS**

# KAPKA 350 125 x 320 cm KAPKA 310 100 x 275 cm KAPKA 230 86 x 210 cm KAPKA 180 66 x 160 cm KAPKA 130 36 x 88 cm



# **KOBRA 410** 72 x 370 cm



# **KLASIK**



# **TENTS AND INFLATABLES**

# **CANOPY TENTS**







3 x 4,5 m

3 x 6 m

# **PNEUMATIC TETS**







**PNEUMATIC AND FAN GATES** 











**ARCH GATE** 

# **REALIZED PROJECTS**





































# **COMMENT**

# WE ARE THE CZECH MANUFACTURER WE CAN REPLACE TO THE CUSTOMER'S NEEDS WE PROVIDE POST-WARRANTY SERVICE WE SUPPORT THE HIGH QUALITY STANDARD

# **WE ARE**