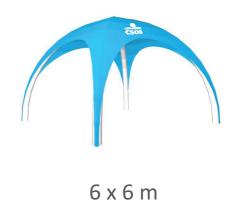

NAL ITEMS**

#### **CUBE SEAT**

fabric: STANOVINA + filling PE foam dimension: 40 x 40 x 40 cm





dimension: 50 x 100 cm print the banner bar 50 x 9 cm



#### **SHOPPING BAG**

fabric: STANOVINA + POPRUH dimension: 40 x 40 x 40 cm prices according to size and design



**BAG TO WHEEL FRAME** 

fabric: STANOVINA

# UNIVERSAL CYCLISTIC PUMP Mini Economy

print: TAMPON TISK to all types of valves



When collecting over 3000 pieces option with blue lever



**CYCLING WEAR** 

fabric: MICRO C2 a BIKE



# **ADVERTISING BANNERS**

# KAPKA 350 125 x 320 cm KAPKA 310 100 x 275 cm KAPKA 230 86 x 210 cm KAPKA 180 66 x 160 cm KAPKA 130 36 x 88 cm



# **KOBRA 410** 72 x 370 cm



# **KLASIK**



# **TENTS AND INFLATABLES**

# **CANOPY TENTS**







3 x 4,5 m

3 x 6 m

# **PNEUMATIC TETS**







**PNEUMATIC AND FAN GATES** 











**ARCH GATE** 

# **REALIZED PROJECTS**





































# **COMMENT**

# WE ARE THE CZECH MANUFACTURER WE CAN REPLACE TO THE CUSTOMER'S NEEDS WE PROVIDE POST-WARRANTY SERVICE WE SUPPORT THE HIGH QUALITY STANDARD

# **WE ARE**