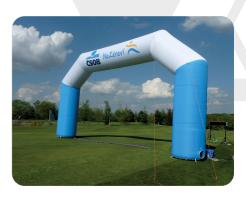

40 x 40 cm





dimension: 50 x 100 cm print the banner bar 50 x 9 cm



#### **SHOPPING BAG**

fabric: STANOVINA + POPRUH dimension: 40 x 40 x 40 cm prices according to size and design



**BAG TO WHEEL FRAME** 

fabric: STANOVINA

# UNIVERSAL CYCLISTIC PUMP Mini Economy

print: TAMPON TISK to all types of valves



When collecting over 3000 pieces option with blue lever



**CYCLING WEAR** 

fabric: MICRO C2 a BIKE



# **ADVERTISING BANNERS**

# KAPKA 350 125 x 320 cm KAPKA 310 100 x 275 cm KAPKA 230 86 x 210 cm KAPKA 180 66 x 160 cm KAPKA 130 36 x 88 cm



# **KOBRA 410** 72 x 370 cm



# **KLASIK**



# **TENTS AND INFLATABLES**

# **CANOPY TENTS**







3 x 4,5 m

3 x 6 m

# **PNEUMATIC TETS**







**PNEUMATIC AND FAN GATES** 











**ARCH GATE** 

# **REALIZED PROJECTS**





































# **COMMENT**

# WE ARE THE CZECH MANUFACTURER WE CAN REPLACE TO THE CUSTOMER'S NEEDS WE PROVIDE POST-WARRANTY SERVICE WE SUPPORT THE HIGH QUALITY STANDARD

# **WE ARE**