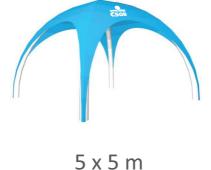

IONAL ITEMS**

#### **CUBE SEAT**

fabric: STANOVINA + filling PE foam dimension: 40 x 40 x 40 cm





dimension: 50 x 100 cm print the banner bar 50 x 9 cm



#### **SHOPPING BAG**

fabric: STANOVINA + POPRUH dimension: 40 x 40 x 40 cm prices according to size and design



**BAG TO WHEEL FRAME** 

fabric: STANOVINA

# UNIVERSAL CYCLISTIC PUMP Mini Economy

print: TAMPON TISK to all types of valves



When collecting over 3000 pieces option with blue lever



**CYCLING WEAR** 

fabric: MICRO C2 a BIKE



# **ADVERTISING BANNERS**

# KAPKA 350 125 x 320 cm KAPKA 310 100 x 275 cm KAPKA 230 86 x 210 cm KAPKA 180 66 x 160 cm KAPKA 130 36 x 88 cm



# **KOBRA 410** 72 x 370 cm



# **KLASIK**



# **TENTS AND INFLATABLES**

# **CANOPY TENTS**







3 x 4,5 m

3 x 6 m

# **PNEUMATIC TETS**







**PNEUMATIC AND FAN GATES** 











**ARCH GATE** 

# **REALIZED PROJECTS**





































# **COMMENT**

# WE ARE THE CZECH MANUFACTURER WE CAN REPLACE TO THE CUSTOMER'S NEEDS WE PROVIDE POST-WARRANTY SERVICE WE SUPPORT THE HIGH QUALITY STANDARD

# **WE ARE**