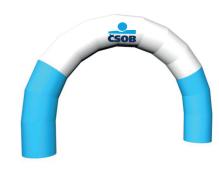

STANOVINA + filling PE foam dimension: 40 x 40 x 40 cm





dimension: 50 x 100 cm print the banner bar 50 x 9 cm



#### **SHOPPING BAG**

fabric: STANOVINA + POPRUH dimension: 40 x 40 x 40 cm prices according to size and design



**BAG TO WHEEL FRAME** 

fabric: STANOVINA

# UNIVERSAL CYCLISTIC PUMP Mini Economy

print: TAMPON TISK to all types of valves



When collecting over 3000 pieces option with blue lever



**CYCLING WEAR** 

fabric: MICRO C2 a BIKE



# **ADVERTISING BANNERS**

# KAPKA 350 125 x 320 cm KAPKA 310 100 x 275 cm KAPKA 230 86 x 210 cm KAPKA 180 66 x 160 cm KAPKA 130 36 x 88 cm



# **KOBRA 410** 72 x 370 cm



# **KLASIK**



# **TENTS AND INFLATABLES**

# **CANOPY TENTS**







3 x 4,5 m

3 x 6 m

# **PNEUMATIC TETS**







**PNEUMATIC AND FAN GATES** 











**ARCH GATE** 

# **REALIZED PROJECTS**





































# **COMMENT**

# WE ARE THE CZECH MANUFACTURER WE CAN REPLACE TO THE CUSTOMER'S NEEDS WE PROVIDE POST-WARRANTY SERVICE WE SUPPORT THE HIGH QUALITY STANDARD

# **WE ARE**