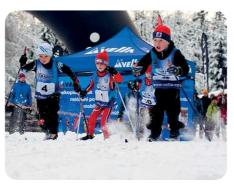

mension: 50 x 100 cm print the banner bar 50 x 9 cm



#### **SHOPPING BAG**

fabric: STANOVINA + POPRUH dimension: 40 x 40 x 40 cm prices according to size and design



**BAG TO WHEEL FRAME** 

fabric: STANOVINA

# UNIVERSAL CYCLISTIC PUMP Mini Economy

print: TAMPON TISK to all types of valves



When collecting over 3000 pieces option with blue lever



**CYCLING WEAR** 

fabric: MICRO C2 a BIKE



# **ADVERTISING BANNERS**

# KAPKA 350 125 x 320 cm KAPKA 310 100 x 275 cm KAPKA 230 86 x 210 cm KAPKA 180 66 x 160 cm KAPKA 130 36 x 88 cm



# **KOBRA 410** 72 x 370 cm



# **KLASIK**



# **TENTS AND INFLATABLES**

# **CANOPY TENTS**







3 x 4,5 m

3 x 6 m

# **PNEUMATIC TETS**







**PNEUMATIC AND FAN GATES** 











**ARCH GATE** 

# **REALIZED PROJECTS**





































# **COMMENT**

# WE ARE THE CZECH MANUFACTURER WE CAN REPLACE TO THE CUSTOMER'S NEEDS WE PROVIDE POST-WARRANTY SERVICE WE SUPPORT THE HIGH QUALITY STANDARD

# **WE ARE**