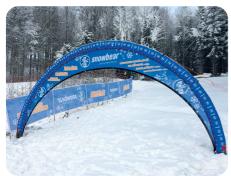

40 cm





dimension: 50 x 100 cm print the banner bar 50 x 9 cm



#### **SHOPPING BAG**

fabric: STANOVINA + POPRUH dimension: 40 x 40 x 40 cm prices according to size and design



**BAG TO WHEEL FRAME** 

fabric: STANOVINA

# UNIVERSAL CYCLISTIC PUMP Mini Economy

print: TAMPON TISK to all types of valves



When collecting over 3000 pieces option with blue lever



**CYCLING WEAR** 

fabric: MICRO C2 a BIKE



# **ADVERTISING BANNERS**

# KAPKA 350 125 x 320 cm KAPKA 310 100 x 275 cm KAPKA 230 86 x 210 cm KAPKA 180 66 x 160 cm KAPKA 130 36 x 88 cm



# **KOBRA 410** 72 x 370 cm



# **KLASIK**



# **TENTS AND INFLATABLES**

# **CANOPY TENTS**







3 x 4,5 m

3 x 6 m

# **PNEUMATIC TETS**







**PNEUMATIC AND FAN GATES** 











**ARCH GATE** 

# **REALIZED PROJECTS**





































# **COMMENT**

# WE ARE THE CZECH MANUFACTURER WE CAN REPLACE TO THE CUSTOMER'S NEEDS WE PROVIDE POST-WARRANTY SERVICE WE SUPPORT THE HIGH QUALITY STANDARD

# **WE ARE**