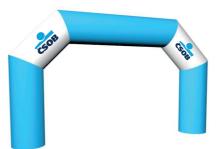

ric: STANOVINA + filling PE foam dimension: 40 x 40 x 40 cm





dimension: 50 x 100 cm print the banner bar 50 x 9 cm



#### **SHOPPING BAG**

fabric: STANOVINA + POPRUH dimension: 40 x 40 x 40 cm prices according to size and design



**BAG TO WHEEL FRAME** 

fabric: STANOVINA

# UNIVERSAL CYCLISTIC PUMP Mini Economy

print: TAMPON TISK to all types of valves



When collecting over 3000 pieces option with blue lever



**CYCLING WEAR** 

fabric: MICRO C2 a BIKE



# **ADVERTISING BANNERS**

# KAPKA 350 125 x 320 cm KAPKA 310 100 x 275 cm KAPKA 230 86 x 210 cm KAPKA 180 66 x 160 cm KAPKA 130 36 x 88 cm



# **KOBRA 410** 72 x 370 cm



# **KLASIK**



# **TENTS AND INFLATABLES**

# **CANOPY TENTS**







3 x 4,5 m

3 x 6 m

# **PNEUMATIC TETS**







**PNEUMATIC AND FAN GATES** 











**ARCH GATE** 

# **REALIZED PROJECTS**





































# **COMMENT**

# WE ARE THE CZECH MANUFACTURER WE CAN REPLACE TO THE CUSTOMER'S NEEDS WE PROVIDE POST-WARRANTY SERVICE WE SUPPORT THE HIGH QUALITY STANDARD

# **WE ARE**