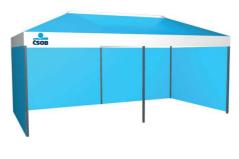

EXTILE BELT**

with metal buckle



# **PROMOTIONAL ITEMS**

#### **CUBE SEAT**

fabric: STANOVINA + filling PE foam dimension: 40 x 40 x 40 cm





dimension: 50 x 100 cm print the banner bar 50 x 9 cm



#### **SHOPPING BAG**

fabric: STANOVINA + POPRUH dimension: 40 x 40 x 40 cm prices according to size and design



**BAG TO WHEEL FRAME** 

fabric: STANOVINA

# UNIVERSAL CYCLISTIC PUMP Mini Economy

print: TAMPON TISK to all types of valves



When collecting over 3000 pieces option with blue lever



**CYCLING WEAR** 

fabric: MICRO C2 a BIKE



# **ADVERTISING BANNERS**

# KAPKA 350 125 x 320 cm KAPKA 310 100 x 275 cm KAPKA 230 86 x 210 cm KAPKA 180 66 x 160 cm KAPKA 130 36 x 88 cm



# **KOBRA 410** 72 x 370 cm



# **KLASIK**



# **TENTS AND INFLATABLES**

# **CANOPY TENTS**







3 x 4,5 m

3 x 6 m

# **PNEUMATIC TETS**







**PNEUMATIC AND FAN GATES** 











**ARCH GATE** 

# **REALIZED PROJECTS**





































# **COMMENT**

# WE ARE THE CZECH MANUFACTURER WE CAN REPLACE TO THE CUSTOMER'S NEEDS WE PROVIDE POST-WARRANTY SERVICE WE SUPPORT THE HIGH QUALITY STANDARD

# **WE ARE**