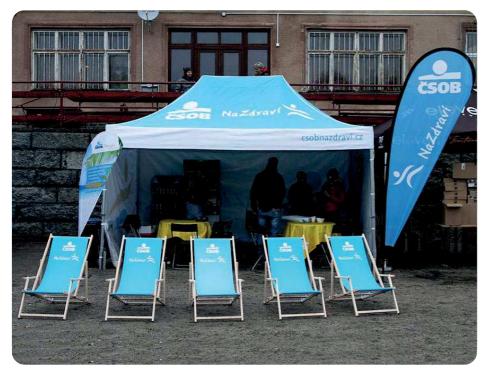

x 40 x 40 cm





dimension: 50 x 100 cm print the banner bar 50 x 9 cm



#### **SHOPPING BAG**

fabric: STANOVINA + POPRUH dimension: 40 x 40 x 40 cm prices according to size and design



**BAG TO WHEEL FRAME** 

fabric: STANOVINA

# UNIVERSAL CYCLISTIC PUMP Mini Economy

print: TAMPON TISK to all types of valves



When collecting over 3000 pieces option with blue lever



**CYCLING WEAR** 

fabric: MICRO C2 a BIKE



# **ADVERTISING BANNERS**

# KAPKA 350 125 x 320 cm KAPKA 310 100 x 275 cm KAPKA 230 86 x 210 cm KAPKA 180 66 x 160 cm KAPKA 130 36 x 88 cm



# **KOBRA 410** 72 x 370 cm



# **KLASIK**



# **TENTS AND INFLATABLES**

# **CANOPY TENTS**







3 x 4,5 m

3 x 6 m

# **PNEUMATIC TETS**







**PNEUMATIC AND FAN GATES** 











**ARCH GATE** 

# **REALIZED PROJECTS**





































# **COMMENT**

# WE ARE THE CZECH MANUFACTURER WE CAN REPLACE TO THE CUSTOMER'S NEEDS WE PROVIDE POST-WARRANTY SERVICE WE SUPPORT THE HIGH QUALITY STANDARD

# **WE ARE**