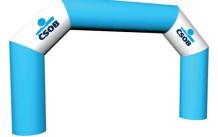

c: STANOVINA + filling PE foam dimension: 40 x 40 x 40 cm





dimension: 50 x 100 cm print the banner bar 50 x 9 cm



#### **SHOPPING BAG**

fabric: STANOVINA + POPRUH dimension: 40 x 40 x 40 cm prices according to size and design



**BAG TO WHEEL FRAME** 

fabric: STANOVINA

# UNIVERSAL CYCLISTIC PUMP Mini Economy

print: TAMPON TISK to all types of valves



When collecting over 3000 pieces option with blue lever



**CYCLING WEAR** 

fabric: MICRO C2 a BIKE



# **ADVERTISING BANNERS**

# KAPKA 350 125 x 320 cm KAPKA 310 100 x 275 cm KAPKA 230 86 x 210 cm KAPKA 180 66 x 160 cm KAPKA 130 36 x 88 cm



# **KOBRA 410** 72 x 370 cm



# **KLASIK**



# **TENTS AND INFLATABLES**

# **CANOPY TENTS**







3 x 4,5 m

3 x 6 m

# **PNEUMATIC TETS**







**PNEUMATIC AND FAN GATES** 











**ARCH GATE** 

# **REALIZED PROJECTS**





































# **COMMENT**

# WE ARE THE CZECH MANUFACTURER WE CAN REPLACE TO THE CUSTOMER'S NEEDS WE PROVIDE POST-WARRANTY SERVICE WE SUPPORT THE HIGH QUALITY STANDARD

# **WE ARE**