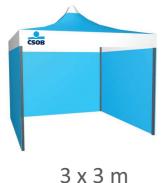

**TEXTILE BELT**

with metal buckle



# **PROMOTIONAL ITEMS**

#### **CUBE SEAT**

fabric: STANOVINA + filling PE foam dimension: 40 x 40 x 40 cm





dimension: 50 x 100 cm print the banner bar 50 x 9 cm



#### **SHOPPING BAG**

fabric: STANOVINA + POPRUH dimension: 40 x 40 x 40 cm prices according to size and design



**BAG TO WHEEL FRAME** 

fabric: STANOVINA

# UNIVERSAL CYCLISTIC PUMP Mini Economy

print: TAMPON TISK to all types of valves



When collecting over 3000 pieces option with blue lever



**CYCLING WEAR** 

fabric: MICRO C2 a BIKE



# **ADVERTISING BANNERS**

# KAPKA 350 125 x 320 cm KAPKA 310 100 x 275 cm KAPKA 230 86 x 210 cm KAPKA 180 66 x 160 cm KAPKA 130 36 x 88 cm



# **KOBRA 410** 72 x 370 cm



# **KLASIK**



# **TENTS AND INFLATABLES**

# **CANOPY TENTS**







3 x 4,5 m

3 x 6 m

# **PNEUMATIC TETS**







**PNEUMATIC AND FAN GATES** 











**ARCH GATE** 

# **REALIZED PROJECTS**





































# **COMMENT**

# WE ARE THE CZECH MANUFACTURER WE CAN REPLACE TO THE CUSTOMER'S NEEDS WE PROVIDE POST-WARRANTY SERVICE WE SUPPORT THE HIGH QUALITY STANDARD

# **WE ARE**