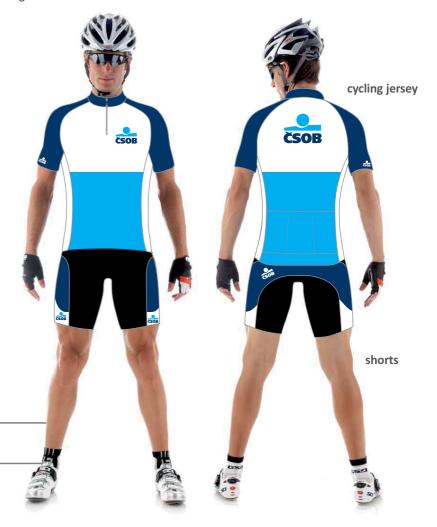

# UNIVERSAL CYCLISTIC PUMP Mini Economy

print: TAMPON TISK to all types of valves

When collecting over 3000 pieces option with blue lever

**CYCLING WEAR** 

fabric: MICRO C2 a BIKE