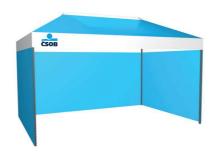

*TEXTILE BELT**

with metal buckle



# **PROMOTIONAL ITEMS**

#### **CUBE SEAT**

fabric: STANOVINA + filling PE foam dimension: 40 x 40 x 40 cm





dimension: 50 x 100 cm print the banner bar 50 x 9 cm



#### **SHOPPING BAG**

fabric: STANOVINA + POPRUH dimension: 40 x 40 x 40 cm prices according to size and design



**BAG TO WHEEL FRAME** 

fabric: STANOVINA

# UNIVERSAL CYCLISTIC PUMP Mini Economy

print: TAMPON TISK to all types of valves



When collecting over 3000 pieces option with blue lever



**CYCLING WEAR** 

fabric: MICRO C2 a BIKE



# **ADVERTISING BANNERS**

# KAPKA 350 125 x 320 cm KAPKA 310 100 x 275 cm KAPKA 230 86 x 210 cm KAPKA 180 66 x 160 cm KAPKA 130 36 x 88 cm



# **KOBRA 410** 72 x 370 cm



# **KLASIK**



# **TENTS AND INFLATABLES**

# **CANOPY TENTS**







3 x 4,5 m

3 x 6 m

# **PNEUMATIC TETS**







**PNEUMATIC AND FAN GATES** 











**ARCH GATE** 

# **REALIZED PROJECTS**





































# **COMMENT**

# WE ARE THE CZECH MANUFACTURER WE CAN REPLACE TO THE CUSTOMER'S NEEDS WE PROVIDE POST-WARRANTY SERVICE WE SUPPORT THE HIGH QUALITY STANDARD

# **WE ARE**