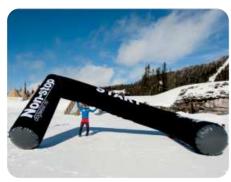

dimension: 50 x 100 cm print the banner bar 50 x 9 cm



#### **SHOPPING BAG**

fabric: STANOVINA + POPRUH dimension: 40 x 40 x 40 cm prices according to size and design



**BAG TO WHEEL FRAME** 

fabric: STANOVINA

# UNIVERSAL CYCLISTIC PUMP Mini Economy

print: TAMPON TISK to all types of valves



When collecting over 3000 pieces option with blue lever



**CYCLING WEAR** 

fabric: MICRO C2 a BIKE



# **ADVERTISING BANNERS**

# KAPKA 350 125 x 320 cm KAPKA 310 100 x 275 cm KAPKA 230 86 x 210 cm KAPKA 180 66 x 160 cm KAPKA 130 36 x 88 cm



# **KOBRA 410** 72 x 370 cm



# **KLASIK**



# **TENTS AND INFLATABLES**

# **CANOPY TENTS**







3 x 4,5 m

3 x 6 m

# **PNEUMATIC TETS**







**PNEUMATIC AND FAN GATES** 











**ARCH GATE** 

# **REALIZED PROJECTS**





































# **COMMENT**

# WE ARE THE CZECH MANUFACTURER WE CAN REPLACE TO THE CUSTOMER'S NEEDS WE PROVIDE POST-WARRANTY SERVICE WE SUPPORT THE HIGH QUALITY STANDARD

# **WE ARE**