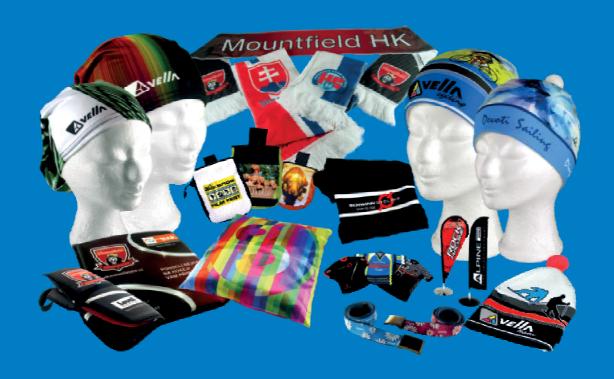

#### **MULTIFUNCTIONAL SCARF**

breathable fabric: MYTHOS

#### **FANS NECKWEAR**

Thermal insulation fabic: KARAGÁN

#### **HEADDRESS**

Thermal insulation fabic: STELVIO

### THE HAT WITH POM-POM

Thermal insulation fabic: STELVIO

Thermal insulation fabic: KARAGÁN + VÝPLŇ dimension: 40 x 40 cm

#### **TEXTILE BELT**

with metal buckle