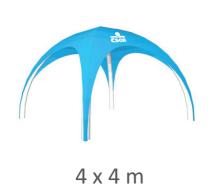

OTIONAL ITEMS**

#### **CUBE SEAT**

fabric: STANOVINA + filling PE foam dimension: 40 x 40 x 40 cm





dimension: 50 x 100 cm print the banner bar 50 x 9 cm



#### **SHOPPING BAG**

fabric: STANOVINA + POPRUH dimension: 40 x 40 x 40 cm prices according to size and design



**BAG TO WHEEL FRAME** 

fabric: STANOVINA

# UNIVERSAL CYCLISTIC PUMP Mini Economy

print: TAMPON TISK to all types of valves



When collecting over 3000 pieces option with blue lever



**CYCLING WEAR** 

fabric: MICRO C2 a BIKE



# **ADVERTISING BANNERS**

# KAPKA 350 125 x 320 cm KAPKA 310 100 x 275 cm KAPKA 230 86 x 210 cm KAPKA 180 66 x 160 cm KAPKA 130 36 x 88 cm



# **KOBRA 410** 72 x 370 cm



# **KLASIK**



# **TENTS AND INFLATABLES**

# **CANOPY TENTS**







3 x 4,5 m

3 x 6 m

# **PNEUMATIC TETS**







**PNEUMATIC AND FAN GATES** 











**ARCH GATE** 

# **REALIZED PROJECTS**





































# **COMMENT**

# WE ARE THE CZECH MANUFACTURER WE CAN REPLACE TO THE CUSTOMER'S NEEDS WE PROVIDE POST-WARRANTY SERVICE WE SUPPORT THE HIGH QUALITY STANDARD

# **WE ARE**