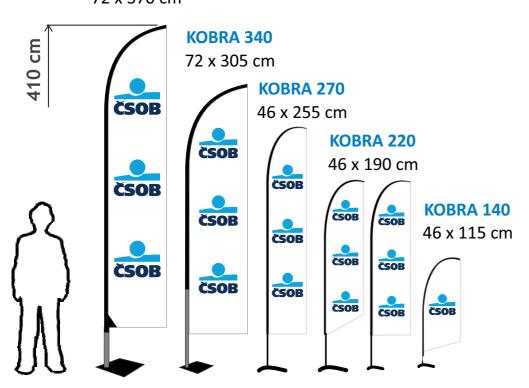

mal insulation fabic: KARAGÁN + VÝPLŇ dimension: 40 x 40 cm



#### **TEXTILE BELT**

with metal buckle



# **PROMOTIONAL ITEMS**

#### **CUBE SEAT**

fabric: STANOVINA + filling PE foam dimension: 40 x 40 x 40 cm





dimension: 50 x 100 cm print the banner bar 50 x 9 cm



#### **SHOPPING BAG**

fabric: STANOVINA + POPRUH dimension: 40 x 40 x 40 cm prices according to size and design



**BAG TO WHEEL FRAME** 

fabric: STANOVINA

# UNIVERSAL CYCLISTIC PUMP Mini Economy

print: TAMPON TISK to all types of valves



When collecting over 3000 pieces option with blue lever



**CYCLING WEAR** 

fabric: MICRO C2 a BIKE



# **ADVERTISING BANNERS**

# KAPKA 350 125 x 320 cm KAPKA 310 100 x 275 cm KAPKA 230 86 x 210 cm KAPKA 180 66 x 160 cm KAPKA 130 36 x 88 cm



# **KOBRA 410** 72 x 370 cm



# **KLASIK**



# **TENTS AND INFLATABLES**

# **CANOPY TENTS**







3 x 4,5 m

3 x 6 m

# **PNEUMATIC TETS**







**PNEUMATIC AND FAN GATES** 











**ARCH GATE** 

# **REALIZED PROJECTS**





































# **COMMENT**

# WE ARE THE CZECH MANUFACTURER WE CAN REPLACE TO THE CUSTOMER'S NEEDS WE PROVIDE POST-WARRANTY SERVICE WE SUPPORT THE HIGH QUALITY STANDARD

# **WE ARE**